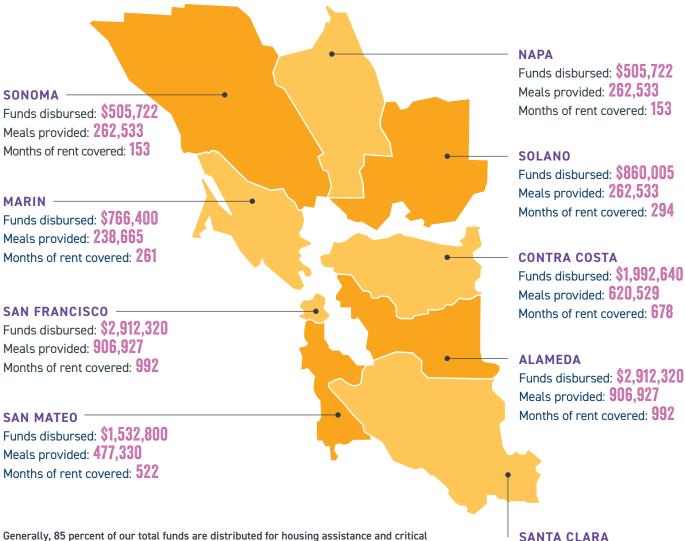

# Distribution of Funds 2022 - 2023

### **KEEPING BAY AREA FAMILIES HOUSED AND FOOD ON THEIR TABLES**

Generally, 85 percent of our total funds are distributed for housing assistance and critical needs, and the remaining 15 percent is allocated to Bay Area food banks for emergency food services. In order to meet real-time needs and be responsive to community crises, we work closely with our county partners and direct funds accordingly.

\*Months of rent are an approximation.